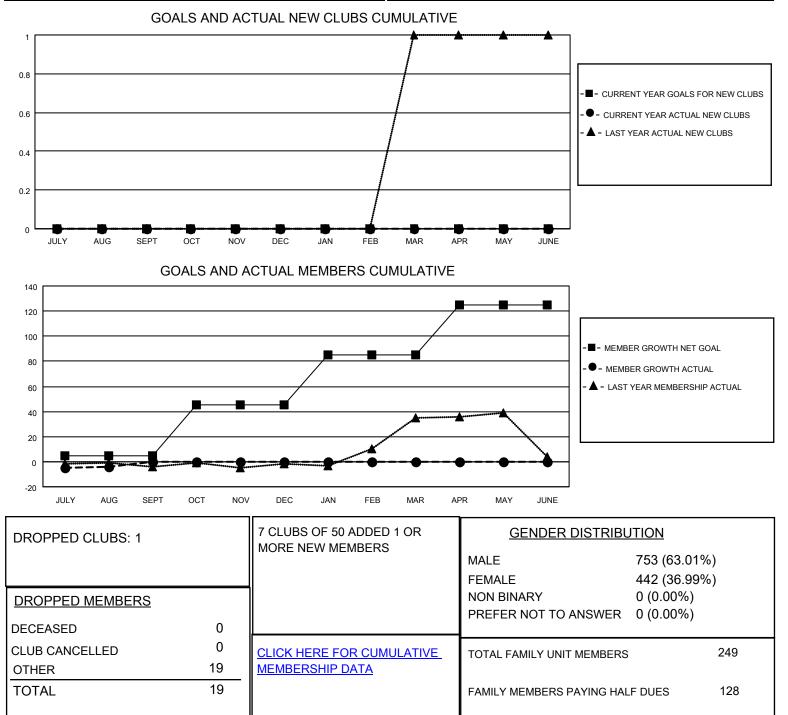

## LOCATION NEW YORK

District 20 Y

Results as of: 8/31/2022

| Clubs                 |               |           |               | Members               |                        |                         |                                                    |
|-----------------------|---------------|-----------|---------------|-----------------------|------------------------|-------------------------|----------------------------------------------------|
| RESULTS FOR 2022-2023 |               |           |               | RESULTS FOR 2022-2023 |                        |                         |                                                    |
| QUARTER               | NEW CLUB GOAL | NEW CLUBS | DROPPED CLUBS | QUARTER               | BER GROWTH NET<br>GOAL | MEMBER GROWTH<br>ACTUAL | DROPPED<br>MEMBERS ACTUAL<br>(including transfers) |
| JULY/AUG/SEPT         | 0             | 0         | 1             | JULY/AUG/SEPT         | 5                      | 20                      | 19                                                 |
| OCT/NOV/DEC           | 0             | 0         | 0             | OCT/NOV/DEC           | 40                     | 0                       | 0                                                  |
| JAN/FEB/MAR           | 0             | 0         | 0             | JAN/FEB/MAR           | 40                     | 0                       | 0                                                  |
| APR/MAY/JUNE          | 0             | 0         | 0             | APR/MAY/JUNE          | 40                     | 0                       | 0                                                  |